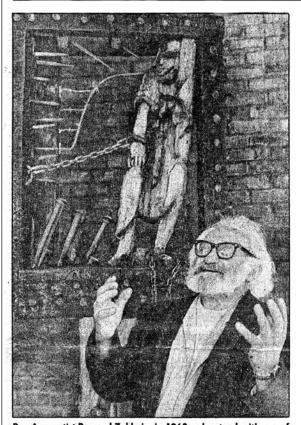

Bernard Zakheim Creates Artistic Sculpture of the Holocaust Mt. Sinai Cemetery, Hollywood Hills-Burbank, California, 1969

Mt. Sinai Cemetery Plot Map

Zakheim Memorial (highlighted left center) – <u>www.museumoffamilyhistory.com</u>

Mt. Sinai Jewish Cemetery, Hollywood Hills-Burbank, California