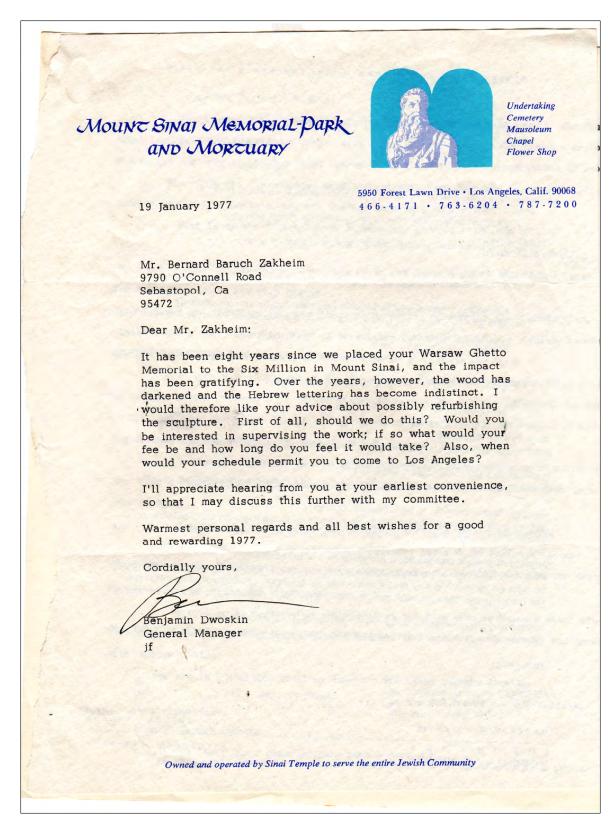

Bernard Zakheim Creates Artistic Sculpture of the Holocaust Mt. Sinai Cemetery, Hollywood Hills-Burbank, California, 1969

Mt. Sinai Cemetery Plot Map

Zakheim Memorial (highlighted left center) – <u>www.museumoffamilyhistory.com</u>