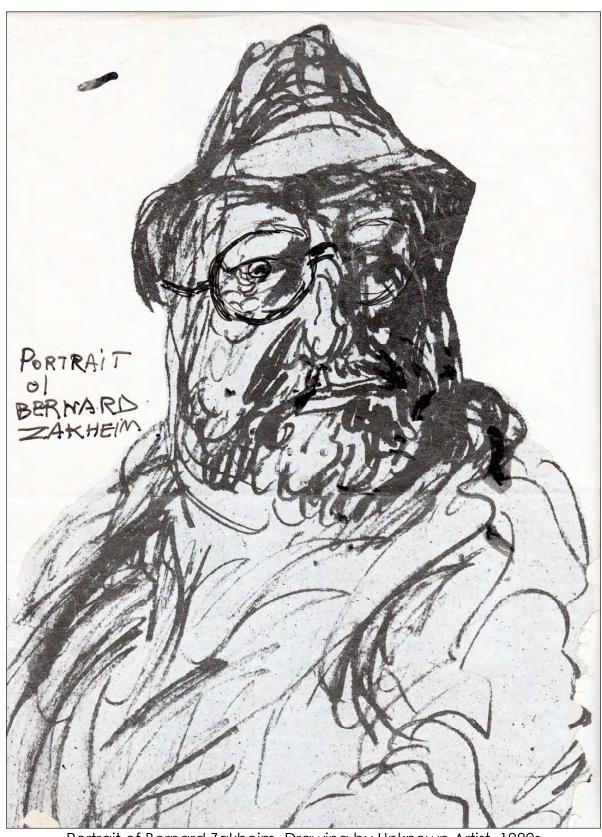

Gave the fresco painter spiritual joy and elevated him into an ecstasy.

By Bernard Baruch Zakheim, dedicated as a wedding present to Gabriel and rs. Sunshine

- - -

Bernard Zakheim 1970s