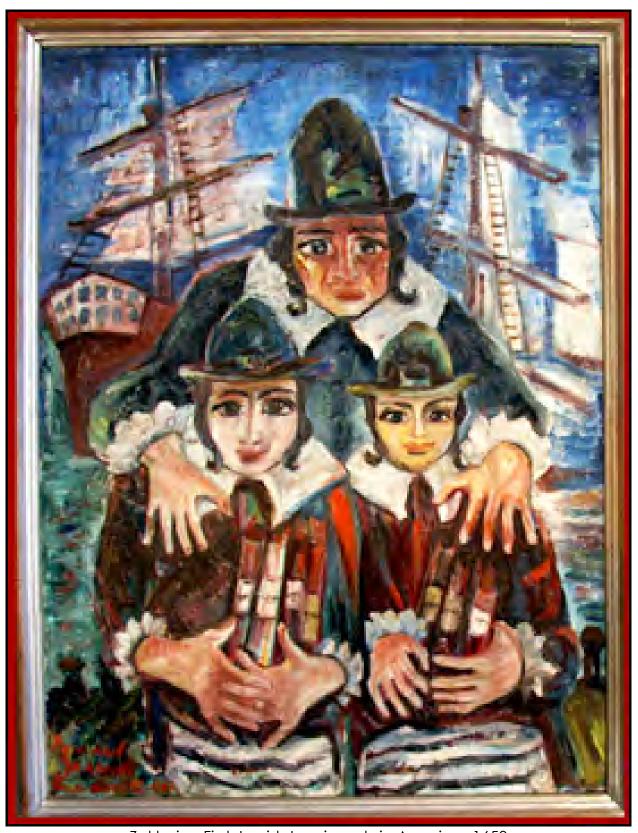

## Zakheim, Jews in America

Moses Smashes the 10 Commandments Zakheim, 1960

Zakheim, First Jewish Immigrants in America, 1650 Zakheim, 1966

First Jewish Immigrants to "New Amsterdam (New York), 1650 Zakheim, 1967