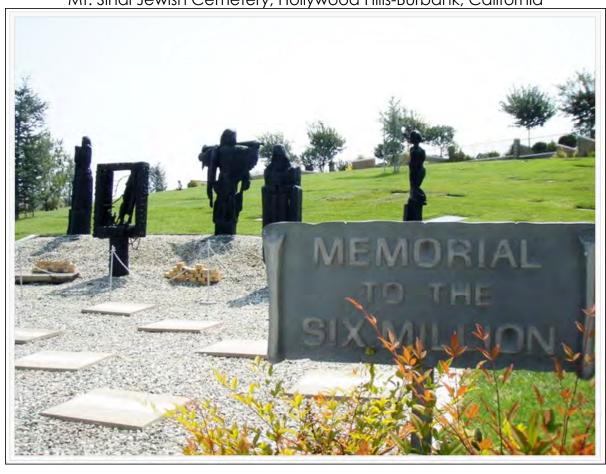

Bernard Zakheim Creates Artistic Sculpture of the Holocaust Mt. Sinai Cemetery, Hollywood Hills-Burbank, California, 1969

Mt. Sinai Cemetery Plot Map

Zakheim Memorial (highlighted left center) – <u>www.museumoffamilyhistory.com</u>

Mt. Sinai Jewish Cemetery, Hollywood Hills-Burbank, California