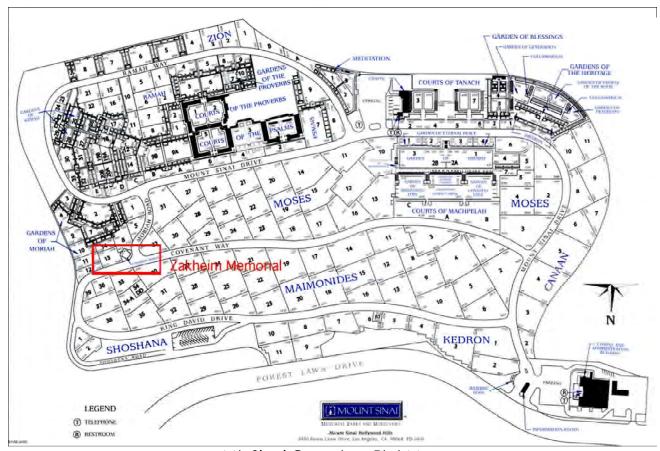

Bernard Zakheim Creates Artistic Sculpture of the Holocaust Mt. Sinai Cemetery, Hollywood Hills-Burbank, California, 1969

Mt. Sinai Cemetery Plot Map

Zakheim Memorial (highlighted left center) – <u>www.museumoffamilyhistory.com</u>